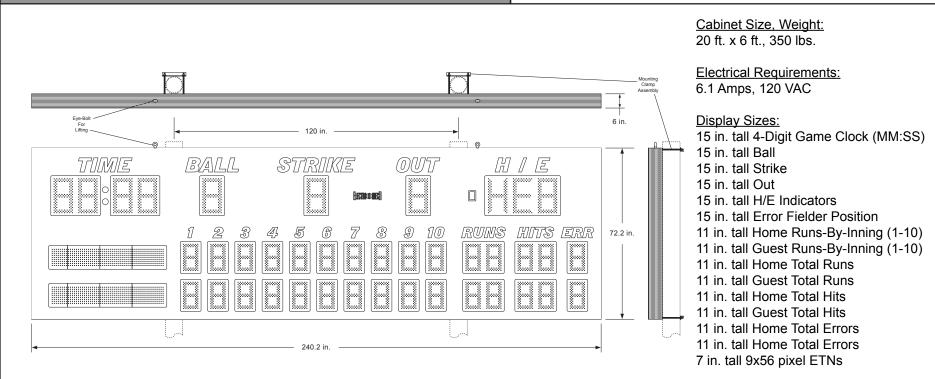

## Model LX1744-ETN Outdoor LED Baseball Scoreboard

## **Cutsheet with Mechanical Detail**

Standard Post Sizes:

2 each, max diameter 7 in.